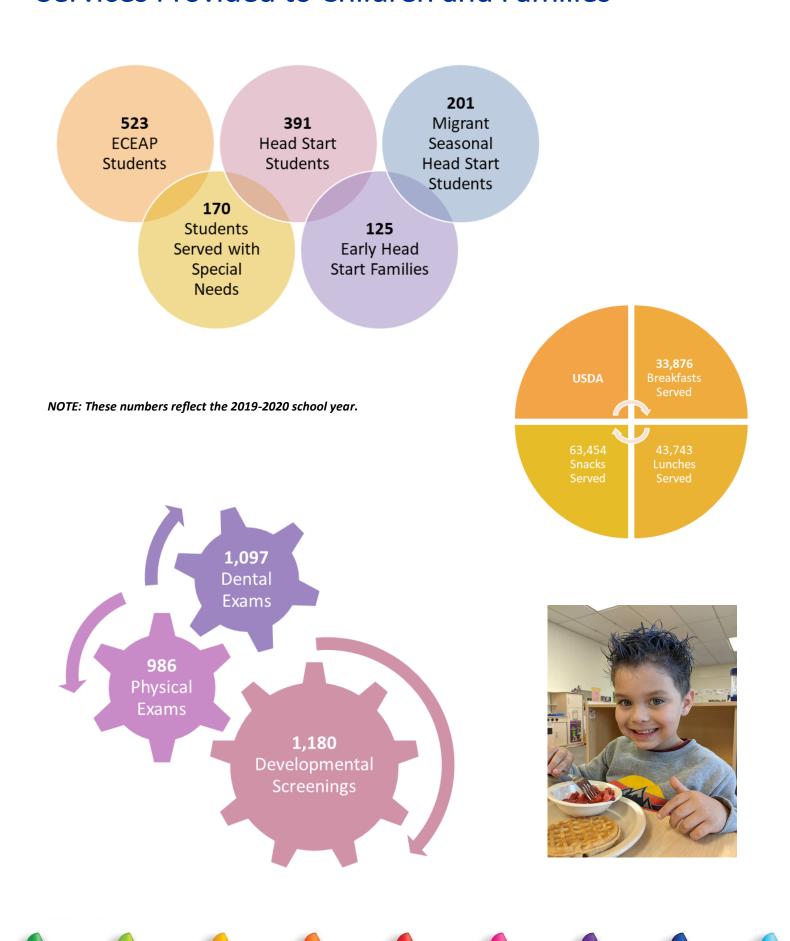

vices are free and meet the needs of children, including those with disabilities. These services help prepare children for kindergarten by providing a range of services that include:



**Early Head Start** 

### **Program Services**

- Kindergarten Readiness
- Educational Special Services
- Mental Health
- Family Support
- Medical & Dental Screenings
- Meals
- Leadership Opportunities
- Transportation
- Referrals to Community Agencies
- Parent Involvement
- We offer full and half day sessions to eligible families



## Families are eligible by meeting one of the following guidelines:

- Low Income
- Homeless
- Receiving TANF
- A child with a disability
- Foster Child



Children must be 3 or 4 years old by August 31st of the current year.



## Services Provided to Children and Families



# EPIC 2019-2020 Financial Report



# Where our funding comes from: 2019-2020 Revenue

| Revenue            | 2019-2020    |
|--------------------|--------------|
| Headstart          | \$3,785,162  |
| Early Headstart    | \$830,379    |
| Migrant Headstart  | \$2,012,745  |
| ECEAP              | \$3,805,451  |
| USDA               | \$328,361    |
| Other              | \$28,992     |
| Operating Revenues | \$10,791,090 |





# What our funding pays for: 2019-2020 Expenses

| _                        |              |
|--------------------------|--------------|
| Expenses                 | 2019-2020    |
| Personnel                | \$6,541,241  |
| <b>Employee Benefits</b> | \$2,013,762  |
| Non Personnel            | \$1,456,908  |
| Administration           | \$820,068    |
| Oper